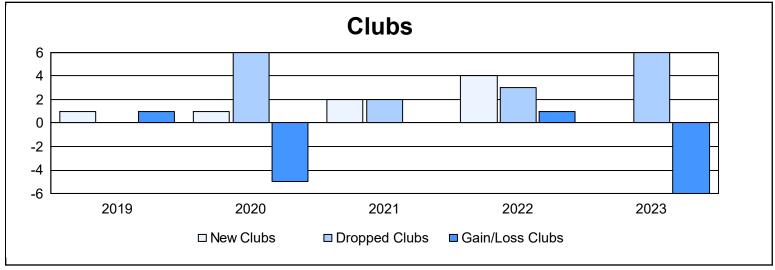

District 20 K1 As of June 2023 Cumulative

| Year      | New<br>Clubs | Dropped<br>Clubs | Gain/<br>Loss<br>Clubs | New<br>Members | Charter<br>Members | Reinstate<br>Members | Transfer<br>Members | Total<br>Member<br>Added | Total<br>Members<br>Dropped | Gain/<br>Loss<br>Members |
|-----------|--------------|------------------|------------------------|----------------|--------------------|----------------------|---------------------|--------------------------|-----------------------------|--------------------------|
| 2018-2019 | 1            | 0                | 1                      | 223            | 30                 | 6                    | 11                  | 270                      | 270                         | 0                        |
| 2019-2020 | 1            | 6                | -5                     | 155            | 31                 | 7                    | 45                  | 238                      | 353                         | -115                     |
| 2020-2021 | 2            | 2                | 0                      | 195            | 63                 | 23                   | 5                   | 286                      | 296                         | -10                      |
| 2021-2022 | 4            | 3                | 1                      | 195            | 122                | 10                   | 7                   | 334                      | 262                         | 72                       |
| 2022-2023 | 0            | 6                | -6                     | 353            | 8                  | 8                    | 10                  | 379                      | 329                         | 50                       |
| Average   | 2            | 3                | -2                     | 224            | 51                 | 11                   | 16                  | 301                      | 302                         | -1                       |